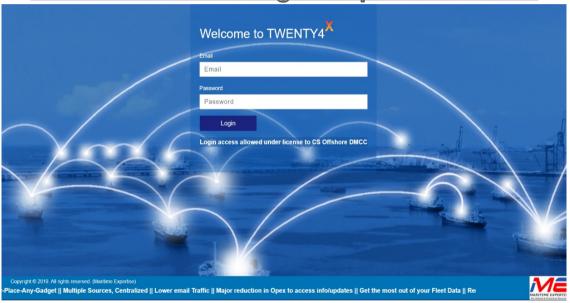

#### TWENTY4X – FLEET DATA AT YOUR FINGERTIPS LIVE & REAL-TIME ACCESS OF SHIPS DATA ON ALL YOUR DEVICES

## Un-Lock-Your Time!

Allow's to Spend
More time Doingwork
And
Not coordinating

Its time for real time Owners / Operational Command & Control!

## Your Real-Time-Digital Update Control

Any Device
Any Time
Any Place
Any One
Any Up-Date
LIVE Up-Date

# There are 24 Hours in a Day – Maximize it With Live Digital Connect Access System!