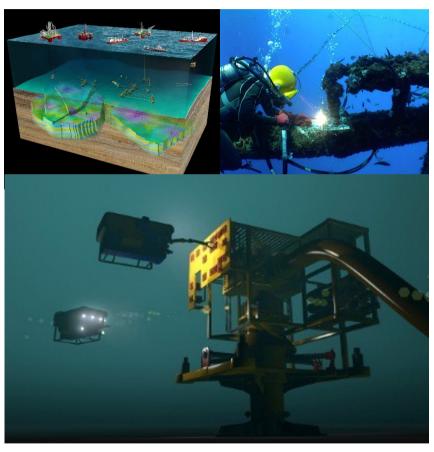

## **SUB SEA SERVICES**

- ✓ OCEANOGRAPHY AND UNDERWATER OCEAN STUDIES
- ✓ SBM MAINTENANCE & INSTALLATION
- ✓ OFFSHORE OIL AND GAS PROSPECTING, INSTALLATIONS AND PLATFORMS MAINTENENACE
- ✓ SUBMARINE PIPE AND INFRASTRUCTURE MAINTENANCE
- ✓ OCEAN ENGINEERING
- ✓ INSPECTION, REPAIRS, MAINTENANCE (IRM)
- ✓ INVOLVES AMONG OTHER THINGS REMOTELY OPERATED VEHICLES (ROV)
- √ DIVING OPERATIONS
- ✓ ASSORTED SERVICES SUPPORTING VESSELS (ACCOMMODATION WORK BARGES, SUBSEA MAINTENANCE AND CONSTRUCTION VESSELS, CABLE LAYING VESSELS, ETC
- √ ETC